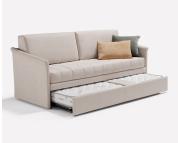

## RIMA III TRUNDLE SOFA BED

- · Polyurethane foam padding
- · Removable cover of your choice Removable bed cover
- · Polyurethane upper mattress 190 x 80 cm thickness 14 cm
- · Movable electro-welded mechanism to be moved forward 30 cm to facilitate the placement of bed linen
- · Lower polyurethane mattress 185 x 70 cm thickness 14 cm slatted base equipped with a quick lifting system
- · Equipped with a safety device that prevents closure
- · 5 decorative cushions included in flake fiber

## Available dimensions

· Double bed - Ref. DOUBLE-LIT Overall dimensions: L 207 x D 88 x H 85 cm - Seat height: 46 cm Upper bed 190 x 80 cm - Lower bed 185 x 70 cm

· Bed + drawer - Ref. 1 TIROIR

Overall dimensions: L 207 x D 88 x H 85 cm - Seat height: 46 cm