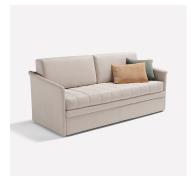

## Rima III Trundle sofa bed

## RIMA III TRUNDLE SOFA BED

- · Polyurethane foam padding
- · Removable cover of your choice Removable bed cover
- · Polyurethane upper mattress 190 x 80 cm thickness 14 cm
- · Movable electro-welded mechanism to be moved forward 30 cm to facilitate the placement of bed linen
- · Lower polyurethane mattress 185 x 70 cm thickness 14 cm slatted base equipped with a quick lifting system
- · Equipped with a safety device that prevents closure
- · 5 decorative cushions included in flake fiber