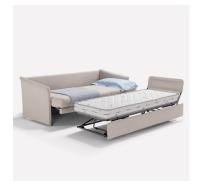

## RIMA III TRUNDLE SOFA BED

- · Polyurethane foam padding
- · Removable cover of your choice Removable bed cover
- · Polyurethane upper mattress 190 x 80 cm thickness 14 cm
- · Movable electro-welded mechanism to be moved forward 30 cm to facilitate the placement of bed linen
- · Lower polyurethane mattress 185 x 70 cm thickness 14 cm slatted base equipped with a quick lifting system
- · Equipped with a safety device that prevents closure
- · 5 decorative cushions included in flake fiber

## Available dimensions

· Double bed - Ref. DOUBLE-LIT Overall dimensions: L 207 x D 88 x H 85 cm - Seat height: 46 cm Upper bed 190 x 80 cm - Lower bed 185 x 70 cm

· Bed + drawer - Ref. 1 TIROIR

Overall dimensions: L 207 x D 88 x H 85 cm - Seat height: 46 cm

Upper bed 190 x 80 cm - Storage drawer in melamine veneered panels