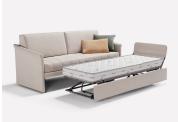

## RIMA III TRUNDLE SOFA BED

- · Polyurethane foam padding
- · Removable cover of your choice Removable bed cover
- · Polyurethane upper mattress 190 x 80 cm thickness 14 cm
- · Movable electro-welded mechanism to be moved forward 30 cm to facilitate the placement of bed linen
- · Lower polyurethane mattress 185 x 70 cm thickness 14 cm slatted base equipped with a quick lifting system
- · Equipped with a safety device that prevents closure
- · 5 decorative cushions included in flake fiber

## Available dimensions

· Double bed - Ref. DOUBLE-LIT Overall dimensions: L 207 x D 88 x H 85 cm - Seat height: 46 cm Upper bed 190 x 80 cm - Lower bed 185 x 70 cm

· Bed + drawer - Ref. 1 TIROIR

Overall dimensions: L 207 x D 88 x H 85 cm - Seat height: 46 cm