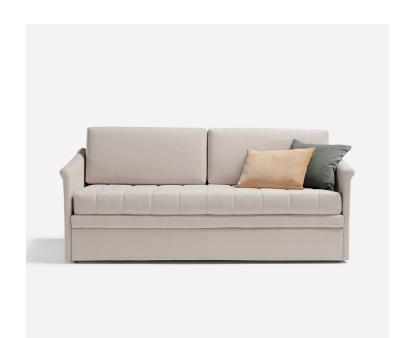

## Rima III Trundle sofa bed

## RIMA III TRUNDLE SOFA BED

- · Polyurethane foam padding
- · Removable cover of your choice Removable bed cover
- · Polyurethane upper mattress 190 x 80 cm thickness 14 cm
- · Movable electro-welded mechanism to be moved forward 30 cm to facilitate the placement of bed linen
- · Lower polyurethane mattress 185 x 70 cm thickness 14 cm slatted base equipped with a quick lifting system
- · Equipped with a safety device that prevents closure
- · 5 decorative cushions included in flake fiber

## Available dimensions

· Double bed - Ref. DOUBLE-LIT Overall dimensions: L 207 x D 88 x H 85 cm - Seat height: 46 cm Upper bed 190 x 80 cm - Lower bed 185 x 70 cm

· Bed + drawer - Ref. 1 TIROIR

Overall dimensions: L 207 x D 88 x H 85 cm - Seat height: 46 cm