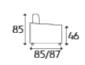

## Available dimensions

· Double bed - Ref. DOUBLE-LIT Overall dimensions: L 207 x D 88 x H 85 cm - Seat height: 46 cm Upper bed 190 x 80 cm - Lower bed 185 x 70 cm

· Bed + drawer - Ref. 1 TIROIR

Overall dimensions: L 207 x D 88 x H 85 cm - Seat height: 46 cm

Upper bed 190 x 80 cm - Storage drawer in melamine veneered panels