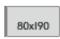

## RIMA III TRUNDLE SOFA BED

- · Polyurethane foam padding
- · Removable cover of your choice Removable bed cover
- · Polyurethane upper mattress 190 x 80 cm thickness 14 cm
- · Movable electro-welded mechanism to be moved forward 30 cm to facilitate the placement of bed linen
- · Lower polyurethane mattress 185 x 70 cm thickness 14 cm slatted base equipped with a quick lifting system
- · Equipped with a safety device that prevents closure
- · 5 decorative cushions included in flake fiber