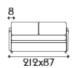

## Available dimensions

· Double bed - Ref. DOUBLE-LIT Overall dimensions: L 207 x D 88 x H 85 cm - Seat height: 46 cm Upper bed 190 x 80 cm - Lower bed 185 x 70 cm

· Bed + drawer - Ref. 1 TIROIR

Overall dimensions: L 207 x D 88 x H 85 cm - Seat height: 46 cm

Upper bed 190 x 80 cm - Storage drawer in melamine veneered panels