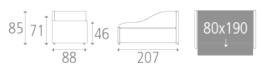

### Available dimensions

· Double bed - Ref. DOUBLE-LIT

Overall dimensions: L 207 x D 88 x H 85 cm - Seat height: 46 cm Upper bed 190 x 80 cm - Lower bed 185 x 73 cm

• Bed + double drawer - Ref. LIT-DOUBLE-TIROIR Overall dimensions: L 207 x D 88 x H 85 cm - Seat height: 46 cm Upper bed 190 x 80 cm - Double drawer in melamine veneered panels

### · Storage bed - Ref. LIT-COFFRE

Overall dimensions: L 207 x D 88 x H 85 cm - Seat height: 46 cm Upper bed 190 x 80 cm - Storage bed in melamine veneered panels