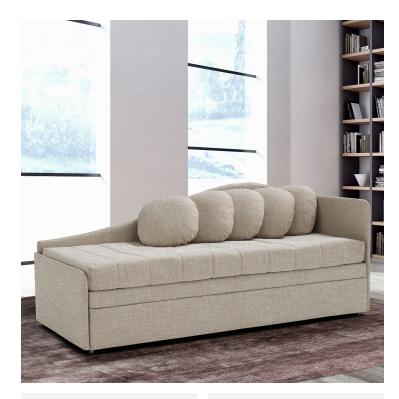

# Rima II Trundle sofa bed

## RIMA II TRUNDLE SOFA BED

- · Polyurethane foam padding
- · Removable cover of your choice Removable bed cover
- · Polyurethane upper mattress 190 x 80 cm thickness 14 cm
- Movable electro-welded mechanism to be moved forward 30 cm to facilitate the placement of bed linen
- · Lower polyurethane mattress 185 x 73 cm thickness 14 cm slatted base equipped with a quick lifting system
- · Equipped with a safety device that prevents closure
- · 5 decorative cushions included in flake fiber