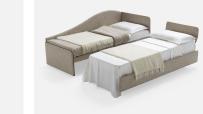

## RIMA II TRUNDLE SOFA BED

- · Polyurethane foam padding
- · Removable cover of your choice Removable bed cover
- · Polyurethane upper mattress 190 x 80 cm thickness 14 cm
- Movable electro-welded mechanism to be moved forward 30 cm to facilitate the placement of bed linen
- · Lower polyurethane mattress 185 x 73 cm thickness 14 cm slatted base equipped with a quick lifting system
- · Equipped with a safety device that prevents closure
- · 5 decorative cushions included in flake fiber

### Available dimensions

· Double bed - Ref. DOUBLE-LIT

Overall dimensions: L 207 x D 88 x H 85 cm - Seat height: 46 cm Upper bed 190 x 80 cm - Lower bed 185 x 73 cm

• Bed + double drawer - Ref. LIT-DOUBLE-TIROIR Overall dimensions: L 207 x D 88 x H 85 cm - Seat height: 46 cm Upper bed 190 x 80 cm - Double drawer in melamine veneered panels