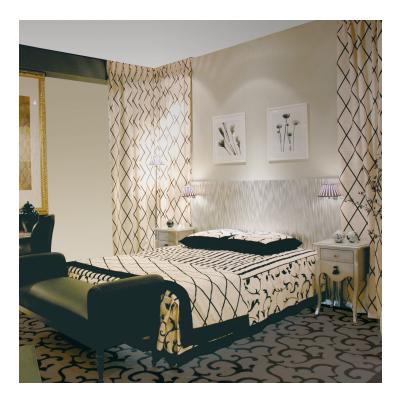

## **BROCÉLIANDE HOTEL ROOM FURNITURE**

The Brocéliande hotel room furniture is reminiscent of the classicism of the Age of Enlightenment, combined with contemporary colors and materials. The resulting atmosphere is both elegant and timeless...

- · MDF panel headboard, chiseled wood decor
- · Choice of colored lacquers
- · Solid wood back panel
- · Attached to the wall
- Matching solid beech wood and laquered MDF bedside and desk
- · Chest of drawers with 2 doors and 2 drawers or 2 doors
- · Solid beech wood and lacquered MDF minibar
- · Cabriole leg with chrome ends and tabletop with beak molding
- · Drawer with crystal style handle
- · Optional glass table cover